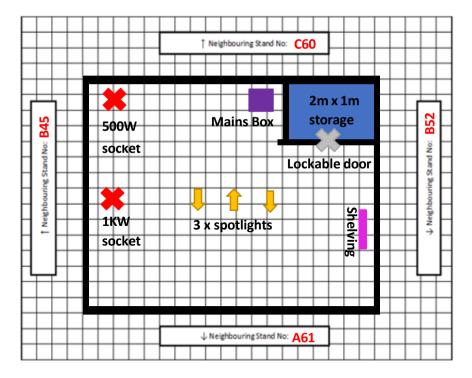

#### Exhibition:

Use the grid plan below (birds-eye view) to specify the layout of your stand so we can position your items according to your requirements. Please draw your shell scheme stand onto the grid plan and add your ordered items to it. •Spotlights •power sockets •Storage areas • Shelves

# How do I complete my grid plan?

Use different symbols and clearly label these symbols for any ordered items, and any items included in your stand package.

### **Mains Boxes**

Please include a mains box placement on your grid plan. This cannot be changed onsite. Please note due to locations of the mains ducts on the show floor the contractors will do their best to pull these close to your position marked but it may not always be possible to pull this exactly where required.

Ordered & Package Sockets (Specify power ordered)

Mains Duct / Box (Ideal Placement)

**Ordered Storage** 

Ordered Lockable Door Placement

Spotlights (Pointing in direction of light)

Shelving (Please specify height from the ground)